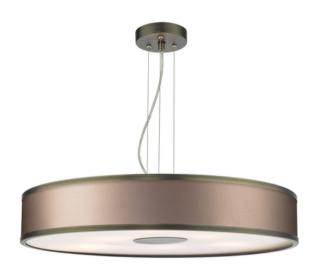

## Jolyon 6 Light Pendant Antique Bronze and Bespoke Shade

Crafted with a antique bronze frame and adorned with a frosted acrylic diffuser and a choice of bespoke fabric, this pendant exudes contemporary charm while casting a gentle, inviting radiance. The Jolyon Pendant offers the perfect balance between style and functionality, with its sleek 60cm diameter and adjustable height, ensuring adaptability to various room configurations. Its minimum height of 43cm even makes it a superb choice for rooms with lower ceilings. Hang it gracefully over a kitchen island or dining table, or use it as mood lighting wherever you seek to create an atmospheric ambiance. Please note that the Jolyon Pendant requires 6 ES (E27) GLS lamps, which are not included.

Product code: JOL1763

## **Dimensions**

Diameter: 600mm Height: 430 - 1650mm