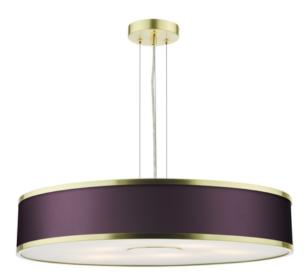

## Jolyon 6 Light Pendant Brushed Brass and Bespoke Shade

Crafted with a brushed brass frame and adorned with a frosted acrylic diffuser and a choice of bespoke fabric, this pendant exudes contemporary charm while casting a gentle, inviting radiance. The Jolyon Pendant offers the perfect balance between style and functionality, with its sleek 40cm diameter and adjustable height, ensuring adaptability to various room configurations. Its minimum height of 43cm even makes it a superb choice for rooms with lower ceilings. Hang it gracefully over a kitchen island or dining table, or use it as mood lighting wherever you seek to create an atmospheric ambiance. Please note that the Jolyon Pendant requires 6 ES (E27) GLS lamps, which are not included.

Product code: JOL1740

## Dimensions

Diameter: 600mm Height: 430 - 1650mm