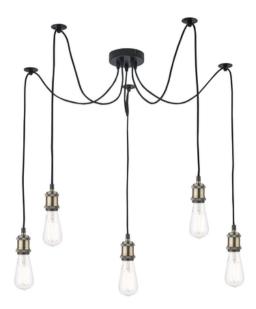

## **Waco 5 Light Pendant Antique Brass Matt Black**

The Waco 5 light pendant suspension features a solid die cast lamp holder in antique brass with a knurled shade ring. With pre-attached metal ceiling hooks on each 1.5m cable the fitting can be adjusted to suit the room or furniture, you can now move the light away from the electric point and have multiple lights on a huge spread without the expense of extra wiring. At the same time the fitting gives a unique industrial look.

Product code: WAC0575

## Dimensions

Diameter: 1500mm Height: 750mm