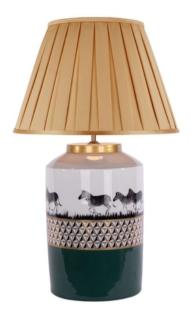

# Callie Table Lamp Green/Gold Zebra Motif Base Only

The beautiful ceramic **CALLIE**table lamp is on a grand scale, galloping zebras run around this lamp. Featuring a geometric pattern and teal lower half, finished with gold glaze, a truly stunning piece. Fitted with a black cable and in-line rocker switch.

Sold as base only; shade to be ordered separately.

Product code: CAL4213