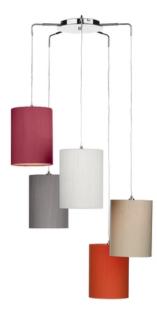

# **Spyder Telescopic 5 Light Modular Plate**

The Spyder 5 Light suspension can be used with non electrical easy fit glass and lampshades. It features 5 telescopic arms which can be adjusted during installation to give a minimum diameter of 64cm and a maximum of 76cm (plus the diameter of the shades).

Perfect for stairwells, the Spyder pendant has a maximum hanging height of 2 metres (plus the height of the shades). Maximum shade weight 2.2kg per arm.

Product code: SPY6505