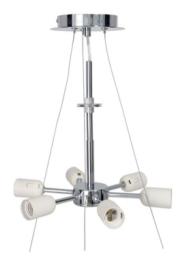

## 6lt Shade Fitting Polished Chrome

The 6 light suspension is suitable for our drum and tapered pendant shades which have a minimum diameter of 60cm. The suspension is easily fitted to our shades with an E27 (ES) shade gimble and features a decorative polished chrome riser stem. The three tension wires are are fixed to the top ring of the shade frame to provide additional stability.

Height adjustable at point of installation.

Product code: SP0650

## Dimensions

Diameter: 320mm Height: 360 - 3360mm

Weight

12kg

Lampholder

E27 (ES)

No of Lamps

6