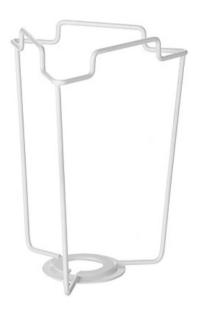

## **Shade Carrier 8 inch**

A shade carrier is required where a lampshade has a duplex ring at the top of the frame. It is secured to a table or floor lamp base and held in place with the bases shade ring. The shade can then be positioned onto the top of the shade carrier. Our shade carriers are available in a variety of different sizes enabling the shade to be positioned at varying heights.

White powder coated and including a plastic reducer, our shade carriers are suitable for a base with an E27 (ES) or B22 (BC) lampholder. See our **product guide** for more information.

Product code: SHA88

## **Dimensions**

Diameter: 130mm Height: 203mm