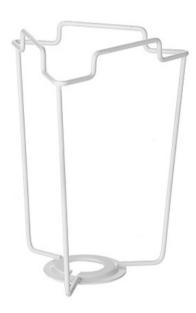

## **Shade Carrier 6 inch**

A shade carrier is required where a lampshade has a duplex ring at the top of the frame. It is secured to a table or floor lamp base and held in place with the bases shade ring. The shade can then be positioned onto the top of the shade carrier. Our shade carriers are available in a variety of different sizes enabling the shade to be positioned at varying heights.

White powder coated and including a plastic reducer, our shade carriers are suitable for a base with an E27 (ES) or B22 (BC) lampholder. See our **product guide** for more information.

Product code: SHA86

## Dimensions

Diameter: 130mm Height: 152mm